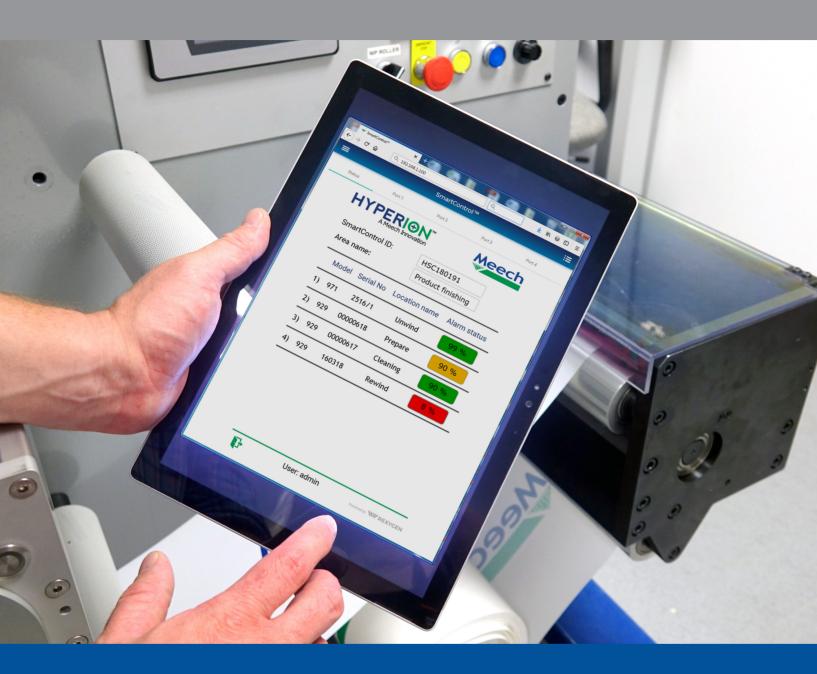

# **How does SmartControl work?**

- Meech Hyperion devices are connected directly to the SmartControl unit.
- Operating performance information is sent via the chosen method (LAN, WAN, Ethernet etc.) to a selected local display unit, such as a mobile phone, tablet, touch screen or monitor.
- The operator can access the performance information and amend the operating parameters to achieve maximum productivity and quality output.

# **User Friendly Interface**

- Clear and easy to use
- Requires no training