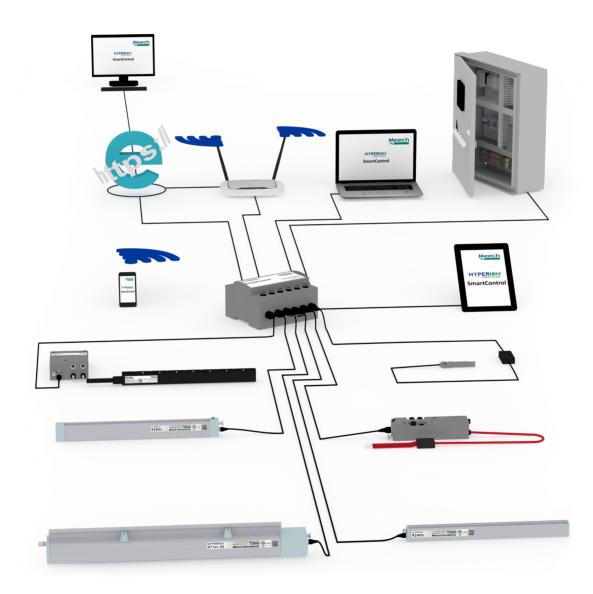

# **How does SmartControl work?**

- Meech Hyperion devices are connected directly to the SmartControl unit.
- Operating performance information is sent via the chosen method (LAN, WAN, Ethernet etc.) to a selected local display unit, such as a mobile phone, tablet, touch screen or monitor.
- The operator can access the performance information and amend the operating parameters to achieve maximum productivity and quality output.

#### **Remote Monitoring and Control**

- Make quick and easy changes to connected devices
- Advanced productivity and quality control on production lines through fast, accessible monitoring
- Remote monitoring and control through mobile devices allowing control wherever you are

### **PLC Integration**

- Compatible with Siemens and Modbus software
- Plug-and-Play: fast and easy installation into current operations for immediate effect

#### **Two Configurations**

■ Two configurations available: a single unit or an enclosed SmartControl and touchscreen system